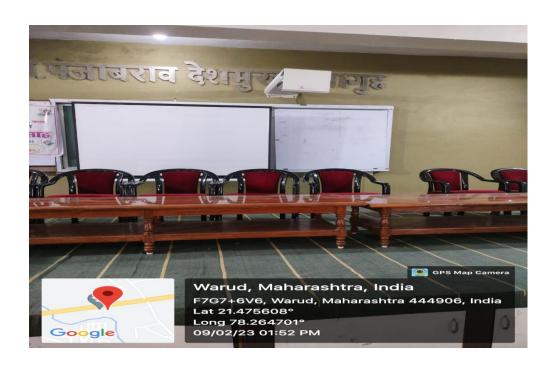

## Dr. Panjabrao Deshmukh Auditorium Hall Room No.203 Facilities-ICT Projector, Wi-Fi, LAN Capacity-200 Students

## Dr. Panjabrao Deshmukh Auditorium Hall