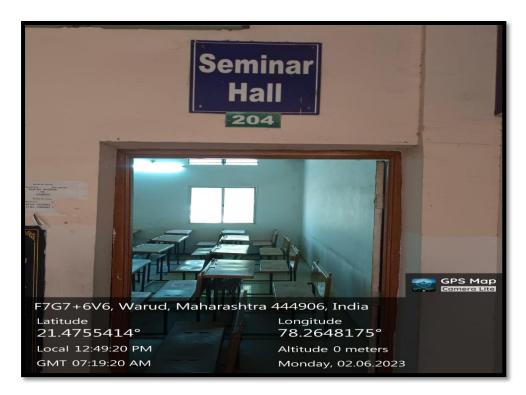

| 01     |
| Classroom with ICT facility                      | 06     |
| Total Classroom + Seminar Hall with ICT facility | 08     |

Formula: 

Number of classrooms and seminar halls with 

$$\frac{ICT \text{ facilities}}{\text{Total number of classrooms/seminar halls}} \times \mathbf{100}$$

in the institution

Percentage of classrooms and seminar halls with ICT- enabled facilities such assmart class, LMS, etc.  $08X\ 100\ \div 25 = 32\%$ 

Website: www.mfulecollegewarud.ac.in E-mail:- mfm1\_warud@rediffmail.com

## Reading Hall No.-205 Facilities-ICT LED, Wi-Fi, LAN, CPU Capacity-75 Students





## Digital Classroom No.-202 Facilities-ICT Projector, Wi-Fi, LAN Capacity-100 Students





# Classroom No.-204 Facilities-ICT Projector, Wi-Fi, LAN Capacity-100 Students



# Classroom No.-111 Facilities-ICT Projector, Wi-Fi, LAN Capacity-100 Students



## Dr. Panjabrao Deshmukh Auditorium Hall Room No.203 Facilities-ICT Projector, Wi-Fi, LAN Capacity-200 Students





#### **Department of Zoology**

# Room No.301 Facilities-ICT Projector, Internet, LAN Capacity-60 Students





## **Department of Computer Science**

# Room No.301 Facilities-ICT Projector, Wi-Fi, LAN Capacity-70 Students





## Dr. Panjabrao Deshmukh Auditorium Hall



## Library and Knowledge Resource Centre